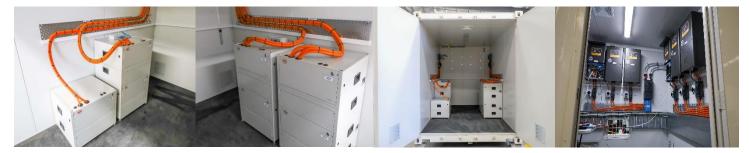

## First Installation of the Package (LVL + SP PRO) from RedEarth Energy Storage

Thanks to RedEarth Energy professional execution of the project. The first installation of the solid package BYD and Selectronic has successfully commissioned.

System Configuration: 7 \* LVL + 6 \* SP Pro Split PhaseSystem Size:107.52 kWhApplication:Grid Support and backup power